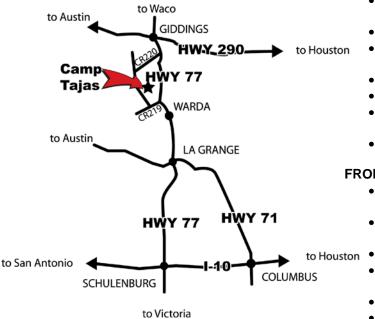

## **FROM GIDDINGS**

- Hwy 290 and Hwy 77 intersect at downtown Giddings
  Travel 4 miles south on Hwy 77 to the Camp Tejas
- Travel 4 miles south on Hwy 77 to the Camp Tejas sign at County Road 220
- Turn right (southwest) on County Road 220
- Travel 2 miles southwest on County Road 220 to the intersection of County Road 220 and County Road 219
- County Road 220 ends at County Road 219
- Turn left (southeast) on County Road 219
- Travel 0.5 miles southeast on County Road 219 to the entrance of Camp Tejas
- Camp Tejas will be on the left

- Hwy 71 (bypass) and Hwy 77 intersect north of La Grange
- Travel 16 miles north on Hwy 77 to the Camp Tejas sign at County Road 220
- Turn left (southwest) on County Road 220
- Travel 2 miles southwest on County Road 220 to the intersection of County Road 220 and County Road 219
- County Road 220 ends at County Road 219
- Turn left (southeast) on County Road 219
- Travel 0.5 miles southeast on County Road 219 to the entrance of Camp Tejas
- Camp Tejas will be on the left